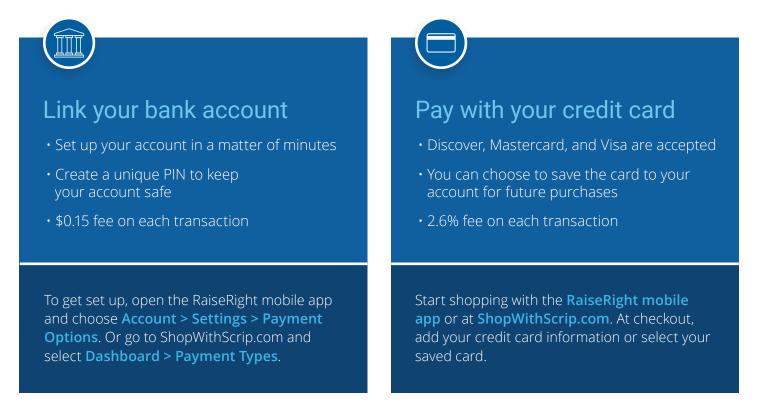

They're secure and simple to set up, so you can grow your earnings. In fact, families who pay online earn 4X more than families who don't.

To pay online, you need an online account. **Don't have one? Ask our organization for the enrollment code to get started.** 